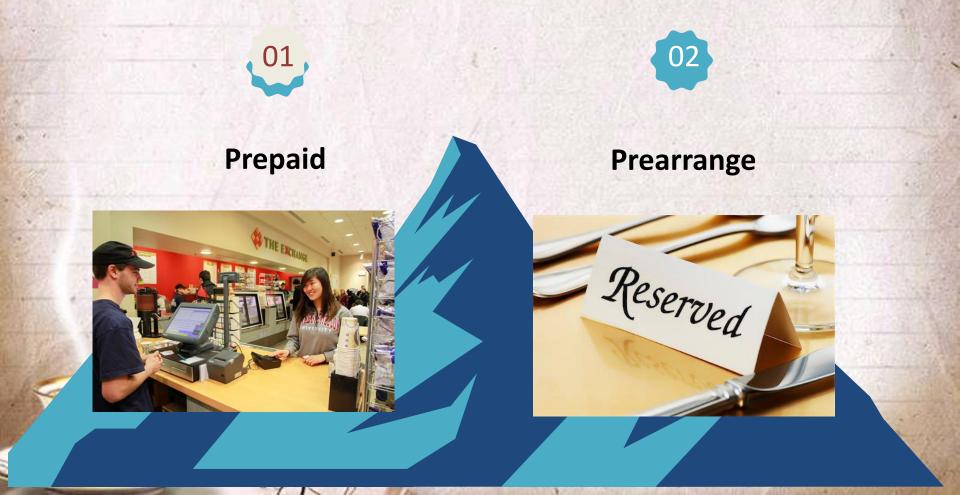

#### The Most Important Aspect of the Travel Business

### The most important characteristics of the tourism business are 2

#### factors:

- Must pay for the service before receiving the goods or services (Prepaid) means that the customer or tourist who is the buyer must pay for the service before receiving the service.
- Must be managed in advance (Prearrange) before the customer receives the service, meaning tour items or tour elements such as transportation, accommodation, food, tourist attractions which the presenter or tour service needs to be managed or prepared first. When it's time, tourists can use the service immediately.