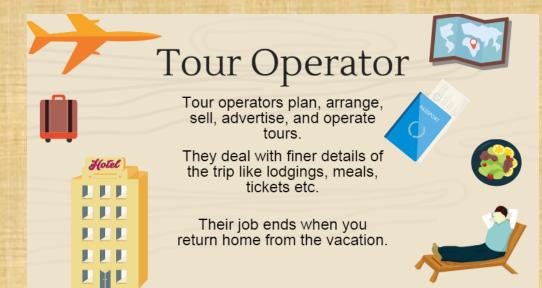

#### 2). Travel agent

A business that acts as an agent for a wholesaler of travel services in helping to sell tour services in a package to another customer by receiving a monthly commission or return or may organize their own tour programs and then sell them to customers.

May also represent other travel service providers at the same time, such as an airline agency, hotel agency, restaurant agency or entertainment agent

#### The difference between travel agent and tour operator