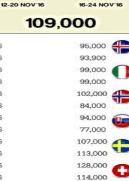

05-12 NOV 16

85,900

EUR01 EUR02 EUR04 EUR07A EUR08 EUR09 EUR11 EUR12 EUR14

12-18 NOV 16 26 NOV-2 DEC 16 59,900 EB05\_Early Bird SWITZERLAND 8 Days

05-11 NOV'16 19-25 NOV 16

Italy-Switzerland-France 10 Days Itlay-Switzerland-France 10 Days Italy-Switzerland-France 11 Days Amazing Italy 11 Days Swiss Scenic Trails 8 Days Bavaria Tirol 9 Days Best of Germany 10 Days

Grand Eastern Europe 10 Days

England-Scotland-Wales 9 Days

UK Panorama 10 Days

Scandinavia 10 Days

Miracle Iceland 10 Days

12-22 NOV'16 11-21 NOV'16 12-19 NOV'16 12-20 NOV'16 11-20 NOV'16 11-20 NOV'16 12-20 NOV'16 11-20 NOV'16 11-20 NOV 16 12-21 NOV'16

10-19 NOV'16

10-19 NOV'16

13-20 NOV'

Start

2 6

📋 🚺 😰

Z