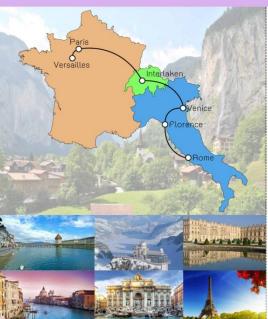

#### อิตาลี-สวิตเซอร์แลนด์-ฝรั่งเศส 11 วัน

วันที่ 1: ออกเดินทางจากกรุงเทพา-กรุงโรม (อิตาลี)

- วันที่ 2: กรุงโรม-นครรัฐวาติกัน-โคลอสเซียม-น้ำพุเทรวี่ บันไดสเปน-เชียน่า
- วันที่ 3: เชียน่า-หอเอนปีช่า-ฟลอเร้นซ์-ดูโอโม่-จตุรัสซินญอเรีย
- วันที่ 4: ฟลอเร้นซ์-เวนิส เมสเตร้-เที่ยวเกาะเวนิส จัตุรัสซานมาร์โค-ล่องเรือกอนโดล่า
- วันที่ 5: เวนิส เมสเตร้-ลูกาโน่-ลูเซิร์น–อินเทอลาเก้น
- วันที่ 6: อินเทอลาเก้น-กรินเดอวาลด์
- นั่งรถไฟสู่ยอดเขายูงเฟรา Top of Europe วันที่ 7: อินเทอลาเก้น-สตราสบูรก์-ย่านแกรนด์อิล
  - นั่งรถไฟ TGV สู่ปารีส
- วันที่ 8: เที่ยวชมมหานครปารีส หอไอเฟล ร้านดิวตี้ฟรี โบสถ์โนตเตรอดาม -ห้างแกลลอรี่ลาฟาแยตต์
- วันที่ 9: พระราชวังแวร์ชายส์ พิพิธภัณฑ์ลูฟร์ Dinner Cruise
- วันที่ 10:ปารีส เดินทางกลับกรุงเทพา
- วันที่ 11:เดินทางกลับถึงกรุงเทพา