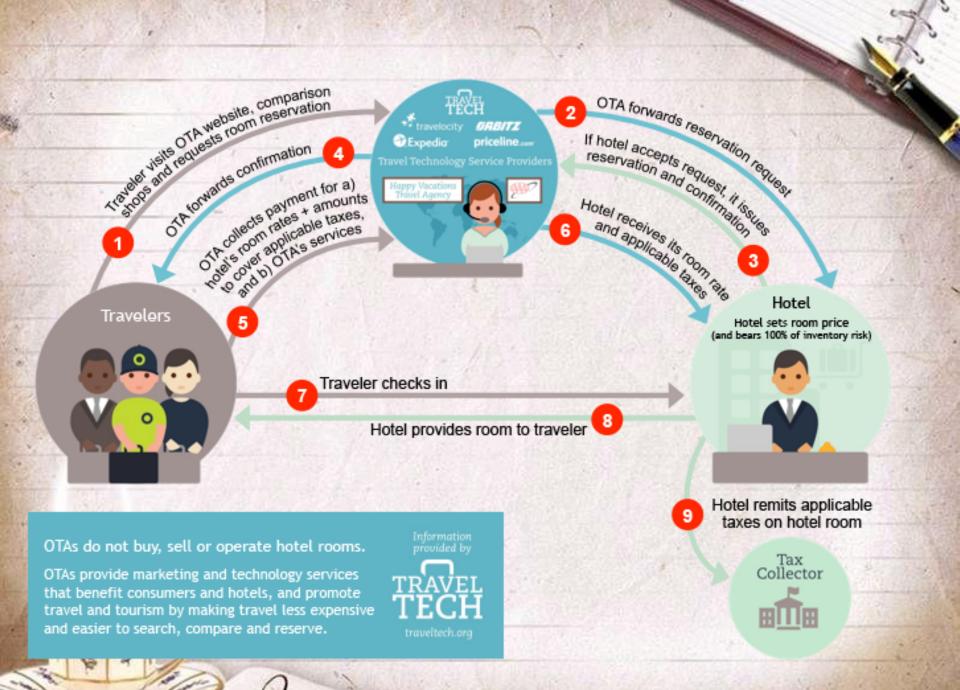

#### Online Travel Agency (OTAs)

 Is a service provider for booking accommodation, hotels, air tickets including various travel services in the form of a website. Acting as an intermediary in providing services for members to meet with accommodation providers, plane tickets and various travel services. OTAs will arrange the reservation by offering special privileges and special prices for members.

#### Online Travel Agency (OTAs)