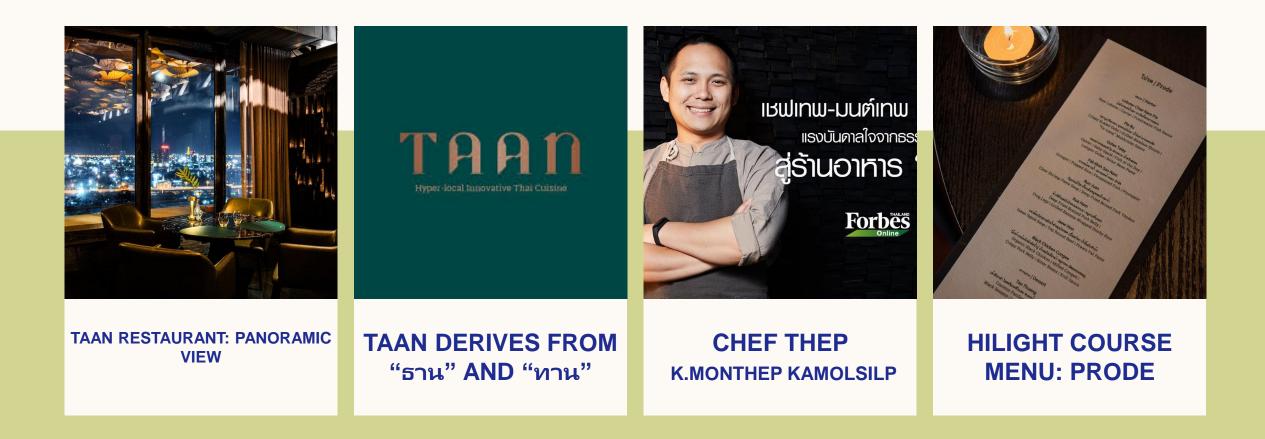

URANT)



#### EXAMPLES OF THAI RESTAURANT IN HOTEL: 6 INTERCONTINENTAL PHUKET RESORT (JARAS RESTAURANT (THAI FINE DINING)



### THAI FOOD TO <u>CREATIVE IDEA</u> IN HOTEL <sup>7</sup>



- Beyond modern style represented on Thai food. Food culture is integrated into the core element of hotel. It's not only product but may become part of hotel's décor.
- All kinds of Thai food are served for creating more experiences to customers. Esp. local food, street food ,Background, lifestyle etc. of owner
- After covid 19 pandemic, food department in hotel is emphasized as main part to make money for hotel and including the change of food service style





#### EXAMPLES OF HOTEL: FOODOTEL



#### EXAMPLES OF HOTEL: MESTYLE MUSEUM HOTEL



### EXAMPLES OF HOTEL: TAAN RESTAURANT AT SIAM@SIAM HOTEL













AMDAENG MOCKTAIL

#### **DARK CHOCOLATE** WITH INDIAN MINT

### THAI FOOD WITH LOCAL PATICIPATION



The Motifs Eco Hotel ตันแบบโรงแรมยั่งยืนแห่งเมืองจันท์ ที่หายใจร่วมกับธรรมชาติและเติบโตไปพร้อมชุมชน



- food which relates local food in the area, increases charming for hotel. Esp. using the local material of community around hotel's location.

16

- Involvement in community economic development.
- Sustainability trends



#### **EXAMPLES OF HOTEL: THE MOTIFS ECO HOTEL**



#### **EXAMPLES OF HOTEL: MELIA HOTEL, CHIANG MAI**