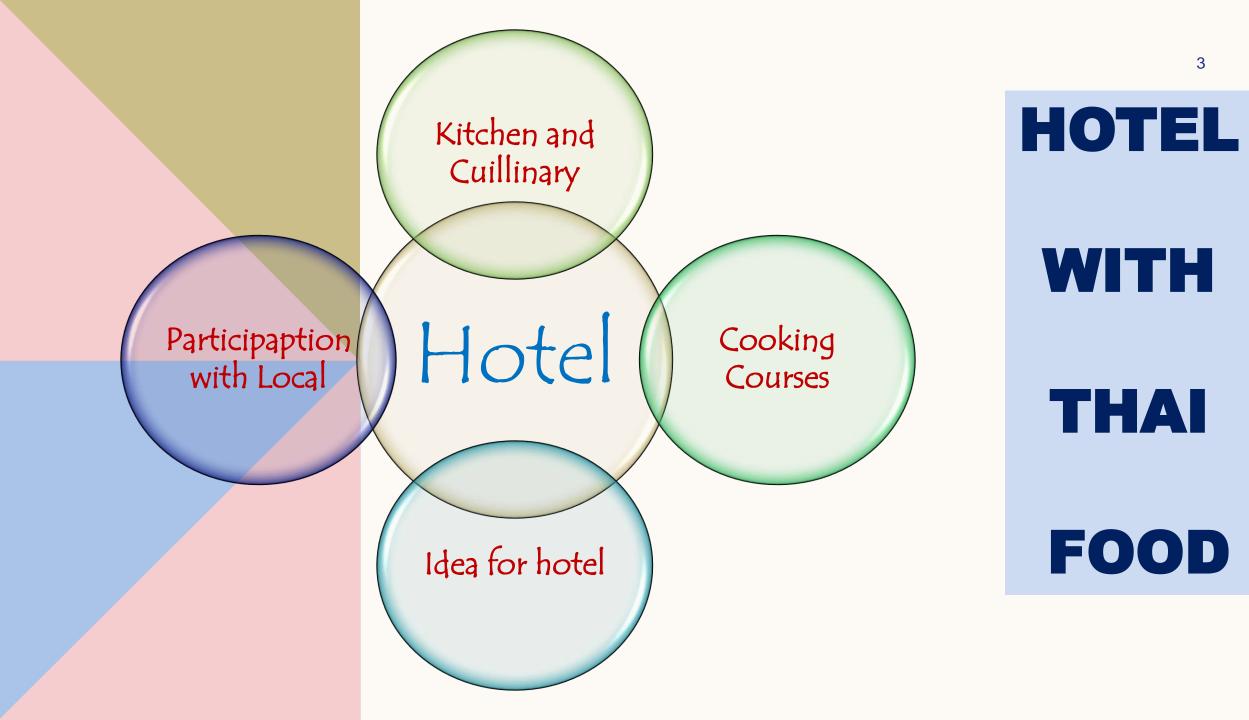

# **THAI FOOD IN HOTEL**

- Thai food is a part of Hotel, and promoted as highlight recipe to customers.
- Various classes of restaurants in hotels promote Thai food as recommended dish.
- One of department which earn money for hotel.
- Thai food is used as one of hotel's marketing strategies and many hotels are reputation for Thai food.
- During Covid 19, Food or Thai food has become main part of hotel which make a lot of money while other parts still

### THAI FOOD TO <u>CREATIVE IDEA</u> IN HOTEL <sup>7</sup>

- Beyond modern style represented on Thai food. Food culture is integrated into the core element of hotel. It's not only product but may become part of hotel's décor.
- All kinds of Thai food are served for creating more experiences to customers. Esp. local food, street food ,Background, lifestyle etc. of owner
- After covid 19 pandemic, food department in hotel is emphasized as main part to make money for hotel and including the change of food service style

### THAI FOOD WITH LOCAL PATICIPATION

The Motifs Eco Hotel ตันแบบโรงแรมยั่งยืนแห่งเมืองจันท์ ที่หายใจร่วมกับธรรมชาติและเติบโตไปพร้อมชุมชน

- food which relates local food in the area, increases charming for hotel. Esp. using the local material of community around hotel's location.