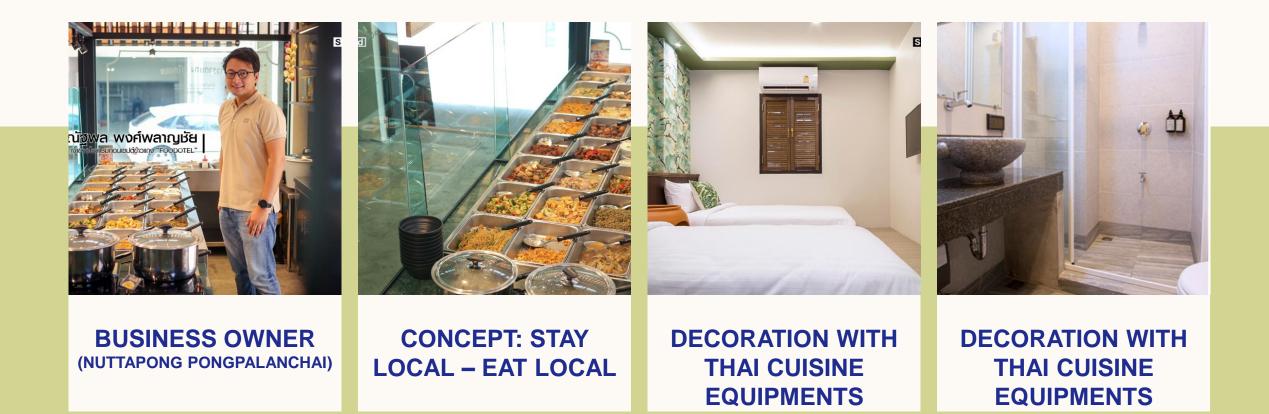

parts still

close.



#### EXAMPLES OF THAI RESTAURANT IN HOTEL: 5 WALDORF ASTORIA BAGKOK (FRONT ROOM RESTAURANT)



#### EXAMPLES OF THAI RESTAURANT IN HOTEL: 6 INTERCONTINENTAL PHUKET RESORT (JARAS RESTAURANT (THAI FINE DINING)



### THAI FOOD TO <u>CREATIVE IDEA</u> IN HOTEL <sup>7</sup>



- Beyond modern style represented on Thai food. Food culture is integrated into the core element of hotel. It's not only product but may become part of hotel's décor.
- All kinds of Thai food are served for creating more experiences to customers. Esp. local food, street food ,Background, lifestyle etc. of owner
- After covid 19 pandemic, food department in hotel is emphasized as main part to make money for hotel and including the change of food service style





#### EXAMPLES OF HOTEL: FOODOTEL



#### EXAMPLES OF HOTEL: MESTYLE MUSEUM HOTEL



### EXAMPLES OF HOTEL: TAAN RESTAURANT AT SIAM@SIAM HOTEL













AMDAENG MOCKTAIL

#### **DARK CHOCOLATE** WITH INDIAN MINT

### THAI FOOD WITH LOCAL PATICIPATION



The Motifs Eco Hotel ตันแบบโรงแรมยั่งยืนแห่งเมืองจันท์ ที่หายใจร่วมกับธรรมชาติและเติบโตไปพร้อมชุมชน



- food which relates local food in the area, increases charming for hotel. Esp. using the local material of community around hotel's location.

16

- Involvement in community economic development.
- Sustainability trends



#### **EXAMPLES OF HOTEL: THE MOTIFS ECO HOTEL**



#### **EXAMPLES OF HOTEL: MELIA HOTEL, CHIANG MAI**