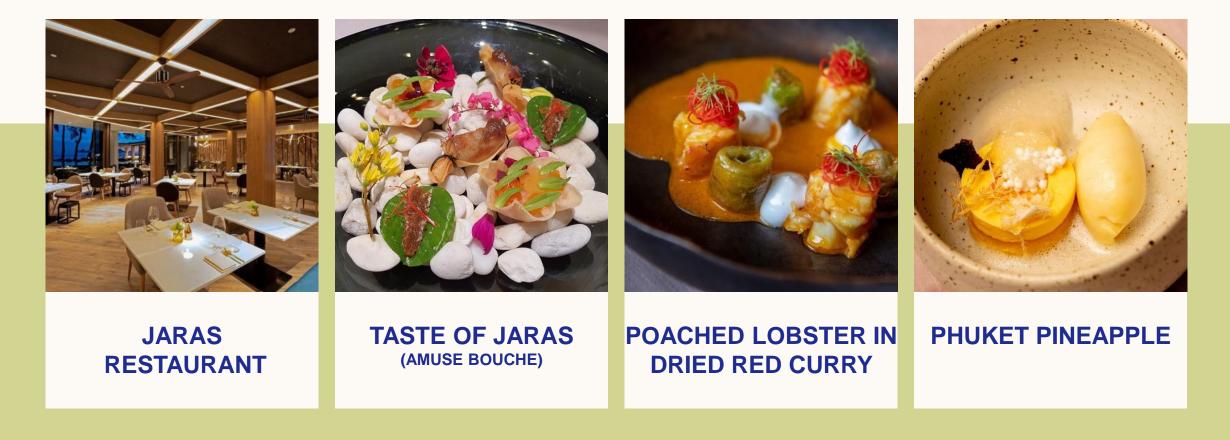

#### EXAMPLES OF THAI RESTAURANT IN HOTEL: 6 INTERCONTINENTAL PHUKET RESORT (JARAS RESTAURANT (THAI FINE DINING)