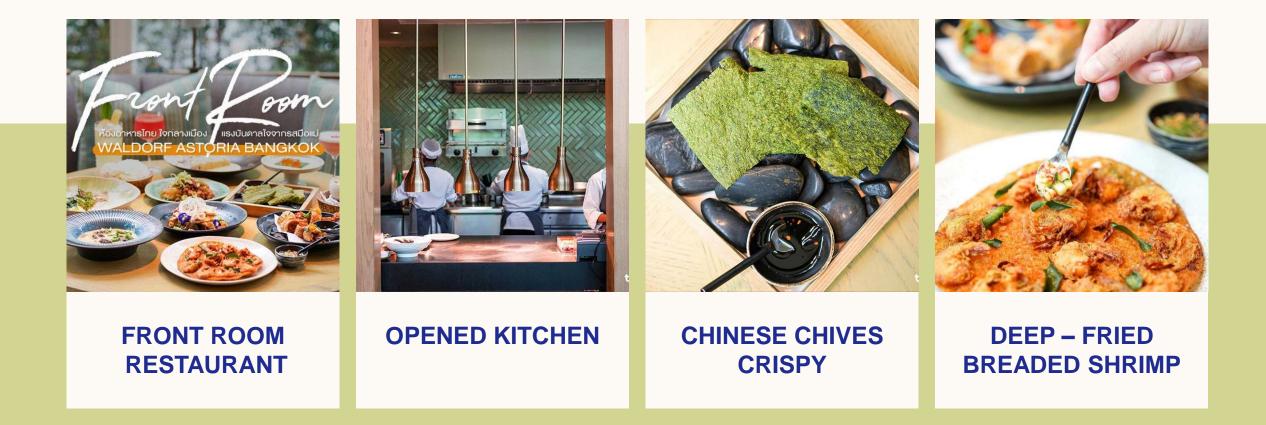

#### EXAMPLES OF THAI RESTAURANT IN HOTEL: 5 WALDORF ASTORIA BAGKOK (FRONT ROOM RESTAURANT)