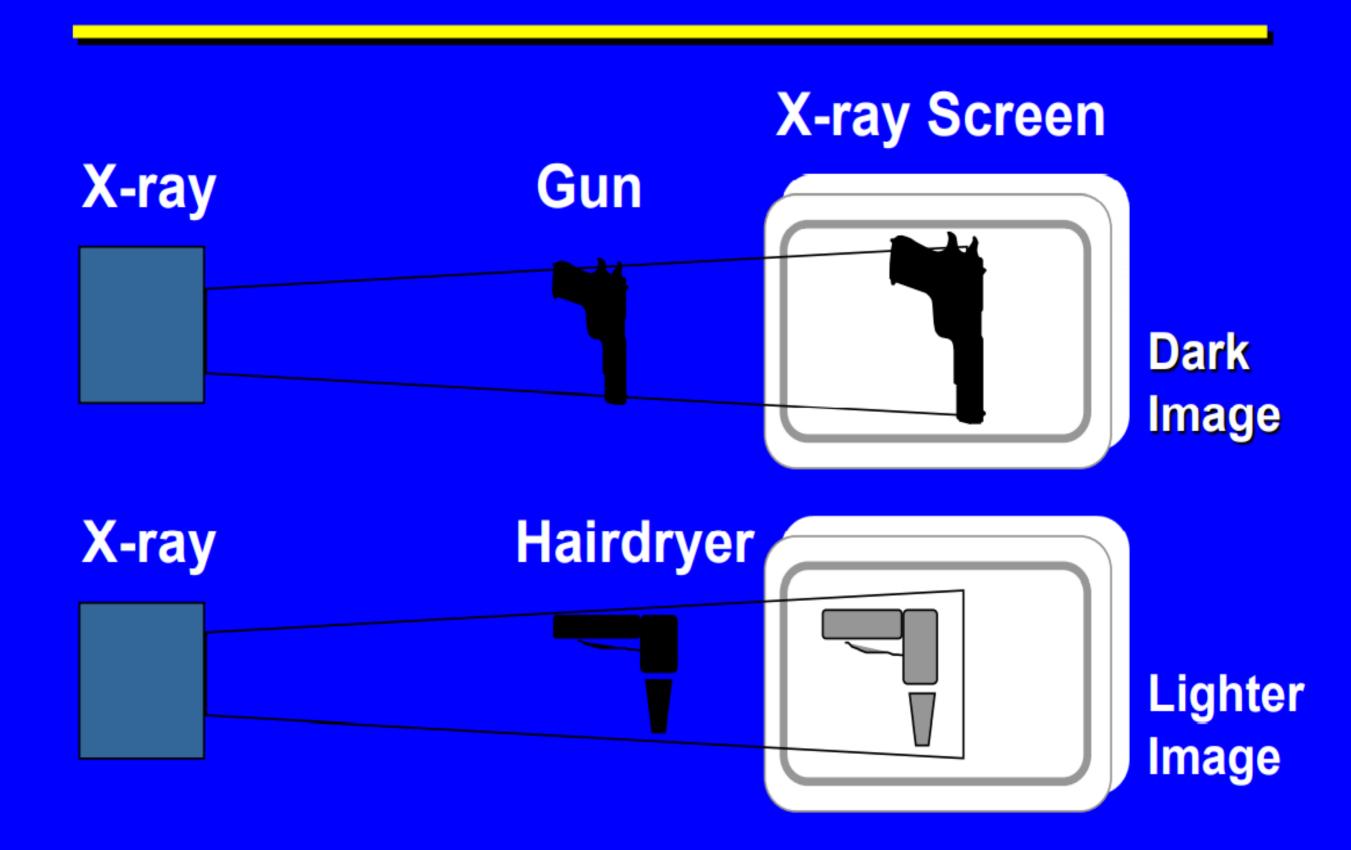

# X-Ray Basic Principle

- 1. Object placed between X-ray and screen will absorb some of the x-rays, causing a shadow on the screen.
- 2. Denser the object- darker the shadow

# X-Ray Imaging

Denser the object- darker the image

Denser object absorbs more X-Rays