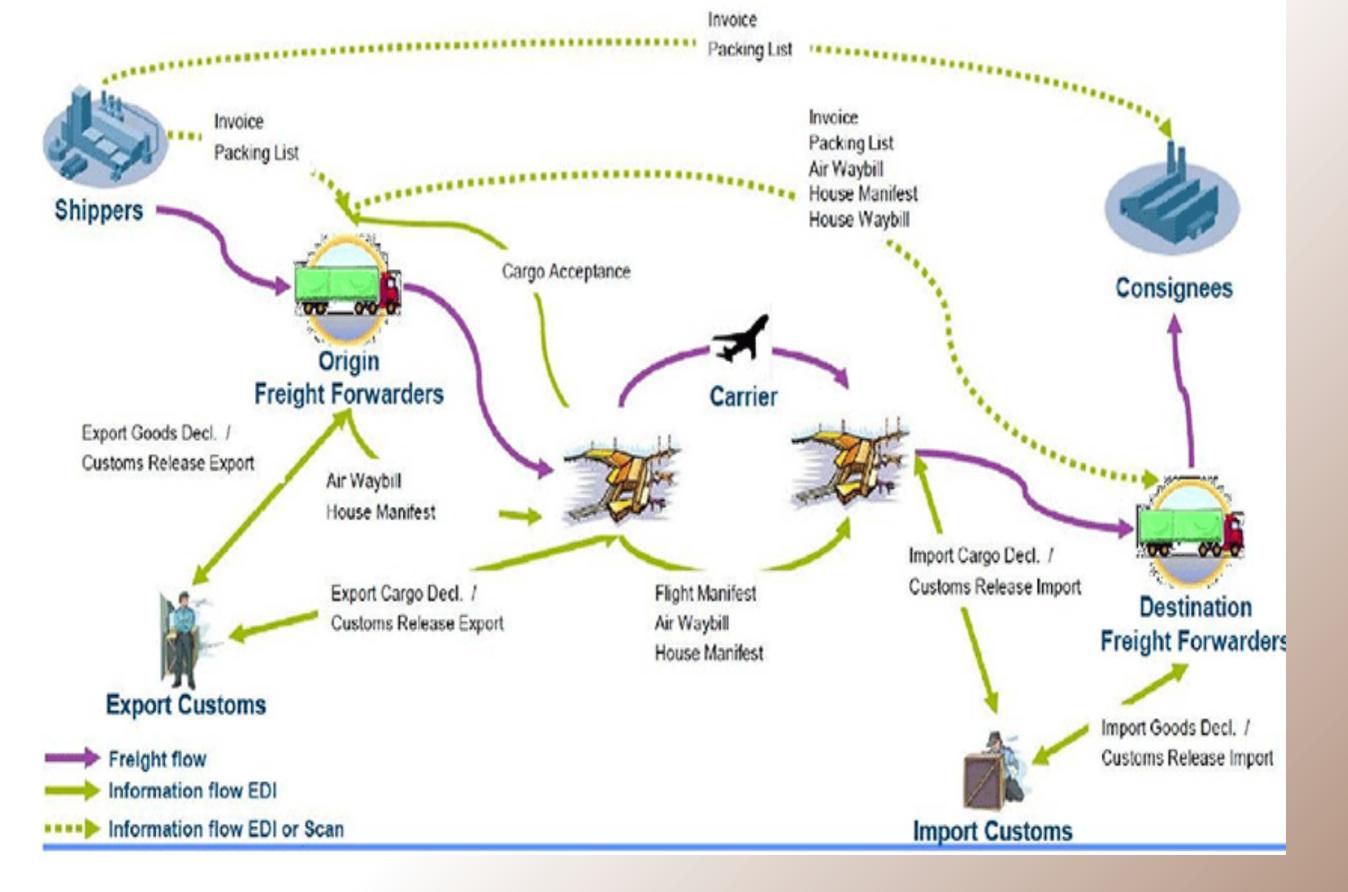

Fig 1. Source: IATA e-freight fundamentals 2013

# The Air Cargo Chain

# Aircraft Operator Responsibilities

- Ensure all consignments security are "known cargo" before loading
- Raise cargo manifest
- Delivered by established employee
- Valid documentation
- Consignment security declaration

# Aircraft Operator Procedures

- Checked for tampering
- Kept secure

#### OR

Treated as unknown and screened