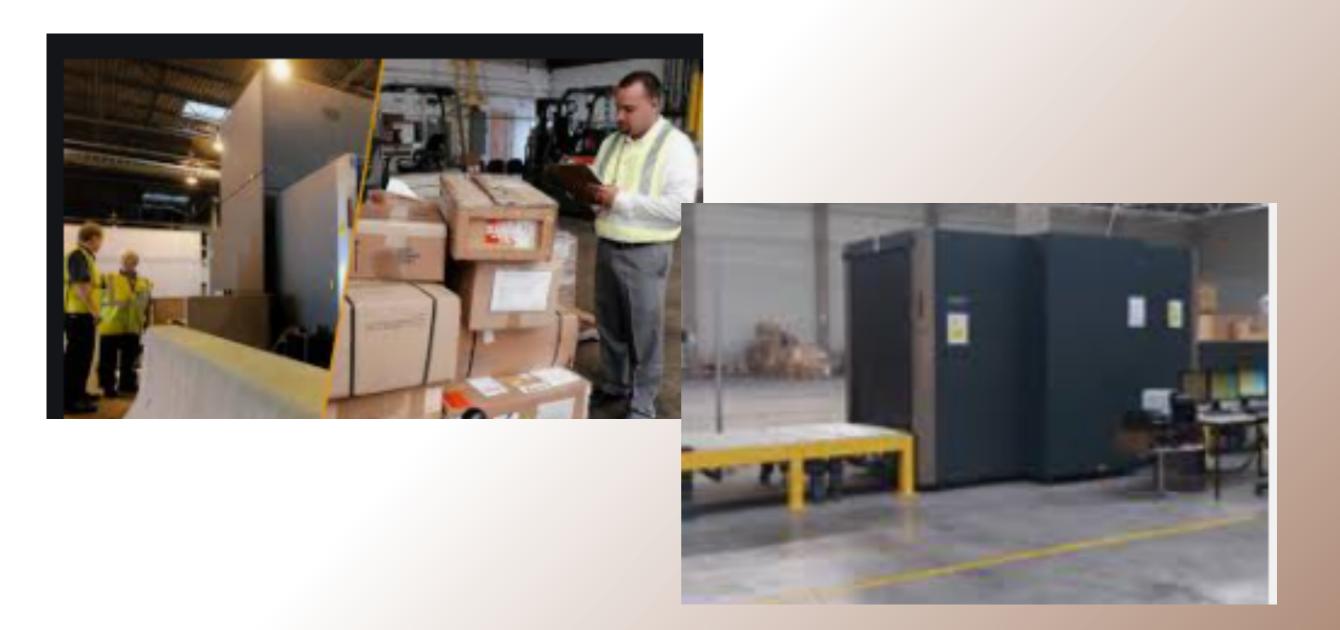

# X-Ray Basic Principle

- 1. Object placed between X-ray and screen will absorb some of the x-rays, causing a shadow on the screen.
- 2. Denser the object- darker the shadow

# X-Ray Imaging

Denser the object- darker the image

Denser object absorbs more X-Rays

## **EXAMPLE OF ILLEGAL CASE INSPECTED BY X-RAY**

# **EXAMPLE OF ILLEGAL CASE INSPECTED BY X-RAY**