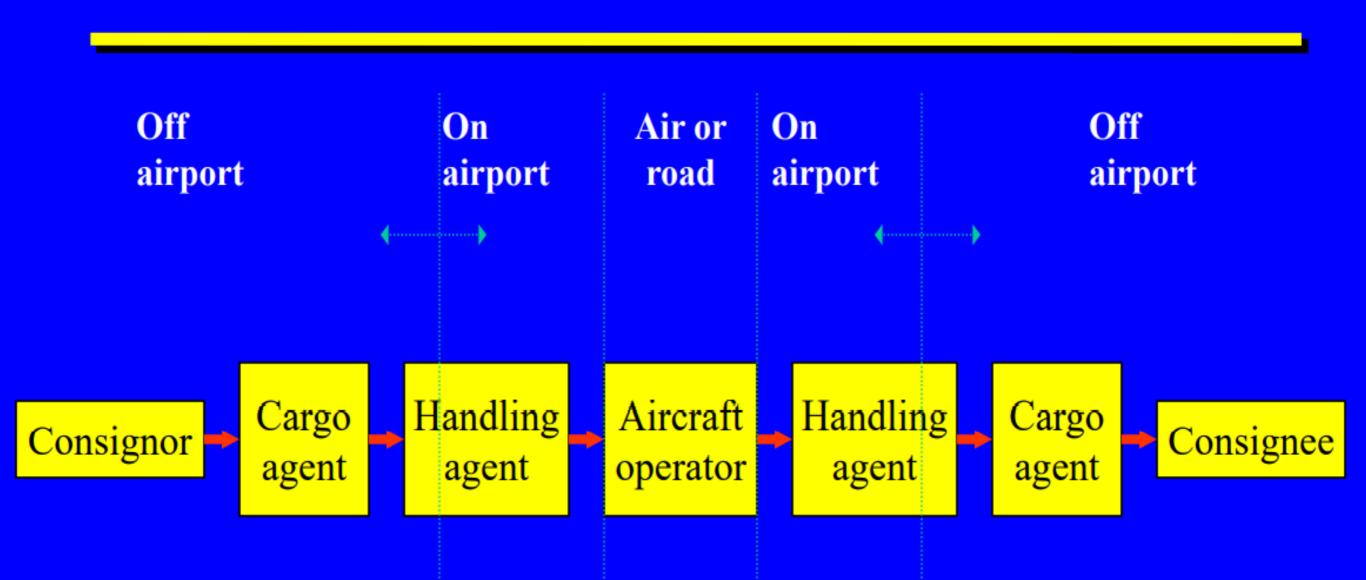

# The Air Cargo Chain

# Aircraft Operator Responsibilities

- Ensure all consignments security are "known cargo" before loading
- Raise cargo manifest
- Delivered by established employee
- Valid documentation
- Consignment security declaration

# Aircraft Operator Procedures

- Checked for tampering
- Kept secure

#### OR

Treated as unknown and screened